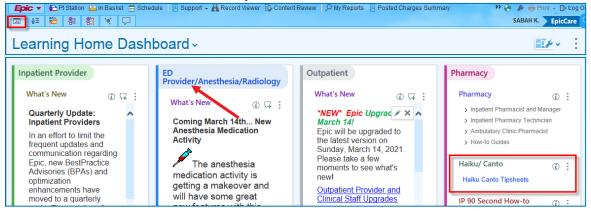

#### Where can I find tip sheets on Haiku and Canto?

- 1. Login to Epic and click on the dashboard icon from the top left toolbar.
- 2. Click on the arrow and select Learning Home Dashboard from the drop down, if not already defaulted.
- 3. Scroll down to access Haiku Canto tip sheets as shown below.